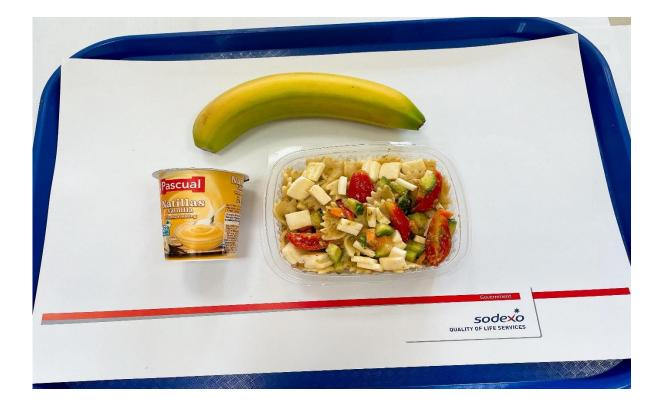

## **W1 MONDAY:** PASTA SALAD WITH PESTO, VEGETABLES AND MOZZARELLA, VANILLA PUDDING, BANANA

<u>Pasta salad:</u> DURUM **WHEAT** SEMOLINA, water, Extra virgin olive oil, Salt, Mozzarella (**MILK**), palm oil, butter, trisodium citrate, potato starch, citric acid, cellulose, frozen sweetcorn, Sunflower oil, basil, **CASHEW NUTS**, natural flavours, **CHEESE**, sugar, garlic.

<u>Vanilla Pudding</u>: Pasteurized partially skimmed **MILK**, sugar, modified starch (E1422), carrageenan (E407) and pectin's (E440), curcumin (E100) and carotene (E160a).