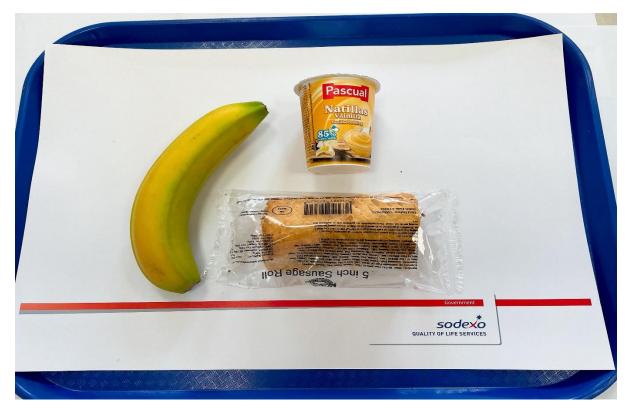

## W1 MONDAY SAUSAGE ROLL, VANILLA PUDDING, BANANA

## W1 MONDAY: SAUSAGE ROLL, VANILLA PUDDING, BANANA

<u>Sausage Roll:</u> Water, **WHEAT** flour (calcium, iron, niacin, thiamine), margarine (vegetable oil (palm and rapeseed oil), salt, emulsifier: (mono and diglycerides of fatty acids), beef, shortening (vegetable oil (palm oil, rapeseed oil), seasoning, ground spices (white pepper, mace, **MUSTARD**, ginger), raising agent: ammonium, carbonates, triphosphates, diphosphates, sodium **SULPHITES**, yeast extract, cayenne extract, rapeseed oil, triphosphates, diphosphates), dextrose, sodium, vegetable oil, herb and spice extracts (pepper, nutmeg, pimento, marjoram, cayenne), glaze (**MILK** protein, maltodextrin, dextrose, maize starch, sugar, colour (carotene), cracked black pepper.

<u>Vanilla Pudding</u>: Pasteurized partially skimmed **MILK**, sugar, modified starch (E1422), carrageenan (E407) and pectin's (E440), curcumin (E100) and carotene (E160a).