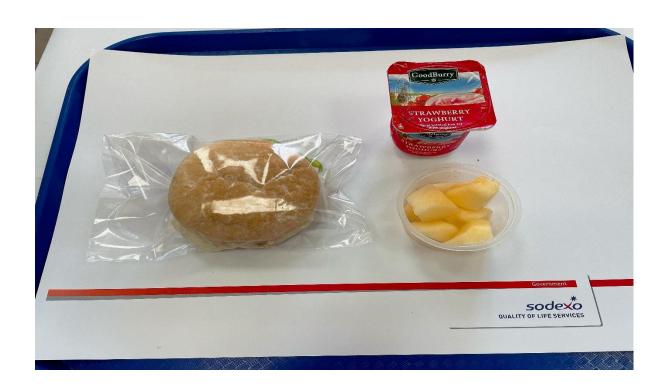

#### W1 THURDAY

## TUNA LIGHT MAYO AND LETTUCE BAP, FUIRT YOGHURT, FRESH FRUIT

<u>Tuna Light Mayo and Lettuce Bap</u>: **SOYBEAN** oil, water, **EGG YOLK**, **MUSTARD**, sugar, modified starch, salt, vinegar, lemon juice, guar gum, xanthan gum, calcium disodium **EDTA**, sorbic acid, **WHEAT** Flour (with Calcium, Iron, Niacin, Thiamine), Yeast, Vegetable Oils (Palm, Rapeseed), Emulsifiers (E472e, E471), (E282), Flour Treatment Agent (E300), Tuna chunks (**FISH**)

### Fruit Yoghurt:

PINEAPPLE: Fermented skimmed **MILK**, **WHEY**, glucose -fructose syrup, sugar, fruits and fruit juice from concentrate, modified starch, vegetable colouring concentrate: carrot

STRAWBERRY: fermented **MILK**, **WHEY**, glucose - fructose syrup, sugar, modified starch, maltodextrin, flavourings, salt, carrot concentrate.

RASPBERRY: fermented skimmed **MILK, WHEY**, glucose-fructose syrup, sugar, fruits and fruit juice from concentrate, modified starch, vegetable colouring concentrate: carrot, flavourings.

PEACH: fermented skimmed **MILK**, **WHEY**, glucose-fructose syrup, sugar, fruits and fruit juice from concentrate, modified starch, flavourings.