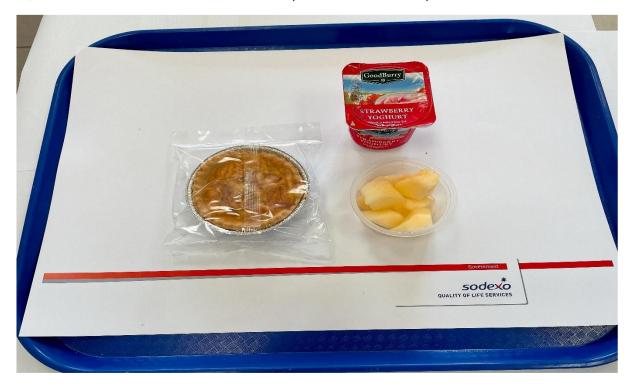

W1 THURDAY

QUICHE HAM & HALLOUMI TOMATO, FUIRT YOGHURT, FRESH FRUIT POT

W1 THURDAY
TUNA LIGHT MAYO AND LETTUCE BAP, FUIRT YOGHURT, FRESH FRUIT

# QUICHE HAM & HALLOUMI TOMATO, FUIRT YOGHURT, FRESH FRUIT POT

Quiche Ham and Halloumi: - Flour (WHEAT), shortening, EGGS, baking powder, salt, water, MILK, CREAM, cornflour (SOYA), ham, halloumi, edam cheese

#### Fruit Yoghurt:

PINEAPPLE: Fermented skimmed **MILK**, **WHEY**, glucose -fructose syrup, sugar, fruits and fruit juice from concentrate, modified starch, vegetable colouring concentrate: carrot

STRAWBERRY: fermented **MILK**, **WHEY**, glucose - fructose syrup, sugar, modified starch, maltodextrin, flavourings, salt, carrot concentrate.

RASPBERRY: fermented skimmed **MILK**, **WHEY**, glucose-fructose syrup, sugar, fruits and fruit juice from concentrate, modified starch, vegetable colouring concentrate: carrot, flavourings.

PEACH: fermented skimmed **MILK, WHEY,** glucose-fructose syrup, sugar, fruits and fruit juice from concentrate, modified starch, flavourings.