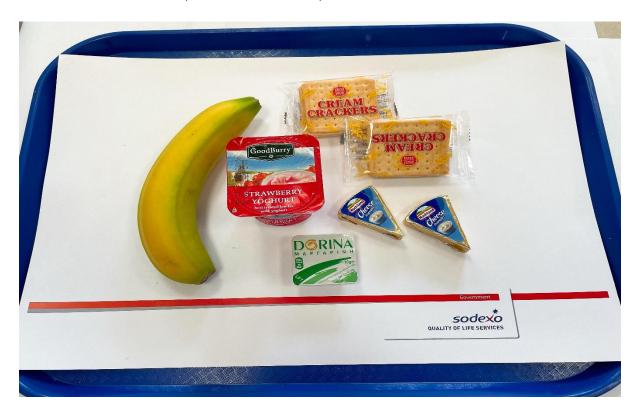

#### W2 MONDAY

### CHEESE & CRACKERS, FRUIT YOGHURT, BANANA

<u>Cheese And Crackers:</u> **WHEAT** flour, partially hydrogenated vegetable oil (palm, shea), sugar, **MALT**, yeast, salt, raising agent (sodium bicarbonate), flour treatment agent (**SODIUM METABISULPHITE**). Skimmed **MILK** powder, cheese, butter, emulsifying salts, polyphosphates. sodium citrate, citric acid, iodine salt (potassium iodate), thickener (carrageenan), (insulin), (sunflower oil), vegetable fats (kernel oil), water, emulsifier: mono and diglycerides of fatty acids, **WHEY**, potassium sorbate, citric acid, vitamins A & D, b-carotene, flavourings.

#### **Fruit Yoghurt:**

PINEAPPLE: Fermented skimmed **MILK**, **WHEY**, glucose -fructose syrup, sugar, fruits and fruit juice from concentrate, modified starch, vegetable colouring concentrate: carrot

STRAWBERRY: fermented **MILK**, **WHEY**, glucose - fructose syrup, sugar, modified starch, maltodextrin, flavourings, salt, carrot concentrate.

RASPBERRY: fermented skimmed **MILK**, **WHEY**, glucose-fructose syrup, sugar, fruits and fruit juice from concentrate, modified starch, vegetable colouring concentrate: carrot, flavourings.

PEACH: fermented skimmed **MILK**, **WHEY**, glucose-fructose syrup, sugar, fruits and fruit juice from concentrate, modified starch, flavourings.