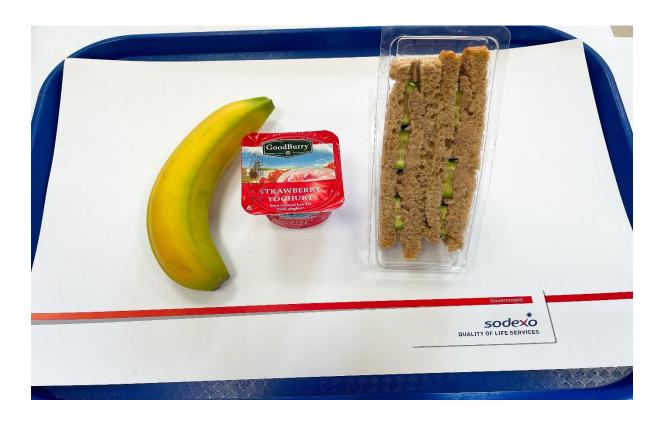

# SLICE CUCUMBER TOPPED WITH TUNA MIXED WITH LIGHT MAYO SANDWICH, FRUIT YOGHURT, BANANA

W2 MONDAY
CHEESE & CRACKERS, FRUIT YOGHURT, BANANA

## SLICE CUCUMBER TOPPED WITH TUNA MIXED WITH LIGHT MAYO SANDWICH, FRUIT YOGHURT, BANANA

<u>Sandwich tuna Mayo & cucumber</u>: **WHEAT FLOUR**, water, **MALT** flour), **GLUTEN**, vegetable oil, ascorbic acid, vegetable oil (sunflower oil), salt, yeast, **BARLEY**, calcium propionate, emulsifiers: single and diglycerides of fatty acids (E471) and E472e and mono - and diacetyl tartaric acid ester, dextrose, **LACTOSE**, **SOYBEAN** oil, water, **EGG YOLK**, **MUSTARD**, sugar, modified starch, vinegar, lemon juice, guar gum, xanthan gum, antioxidant: calcium disodium **EDTA**, sorbic acid, Tuna chunks (**FISH**),

#### Fruit Yoghurt:

PINEAPPLE: Fermented skimmed **MILK**, **WHEY**, glucose -fructose syrup, sugar, fruits and fruit juice from concentrate, modified starch, vegetable colouring concentrate: carrot

STRAWBERRY: fermented **MILK**, **WHEY**, glucose - fructose syrup, sugar, modified starch, maltodextrin, flavourings, salt, carrot concentrate.

RASPBERRY: fermented skimmed **MILK, WHEY**, glucose-fructose syrup, sugar, fruits and fruit juice from concentrate, modified starch, vegetable colouring concentrate: carrot, flavourings.

PEACH: fermented skimmed **MILK**, **WHEY**, glucose-fructose syrup, sugar, fruits and fruit juice from concentrate, modified starch, flavourings.