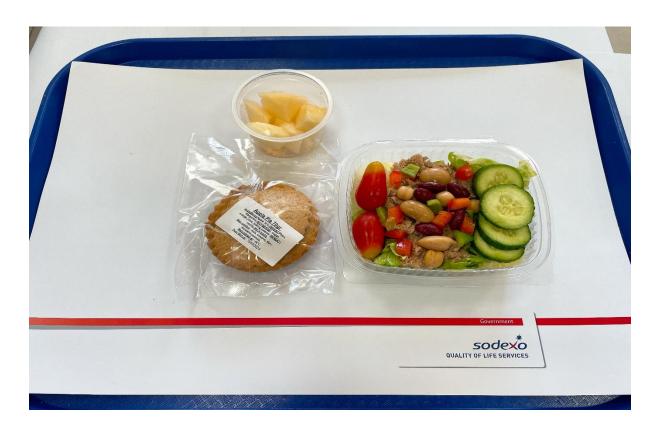

## W2 THURDAY TUNA AND BEANS SALAD POT, APPLE PIE, FRUIT POT

W2 THURDAY CHEESY COLESLOW WITH PITTA, APPLE PIE, FRUIT POT

## W2 THURDAY TUNA AND BEANS SALAD POT, APPLE PIE, FRUIT POT

<u>Tuna & Salad Pot:</u> Extra virgin olive oil, Salt, Red Kidney beans, water, Tuna chunks (**FISH**), **SOYBEAN** oil, Beans, Chickpeas

<u>Apple Pie:</u> Margarine, (**SOYBEANS**), baking powder (**WHEAT**), **MILK**, **EGG**, apples, water, salt, yeast, propionate calcium.