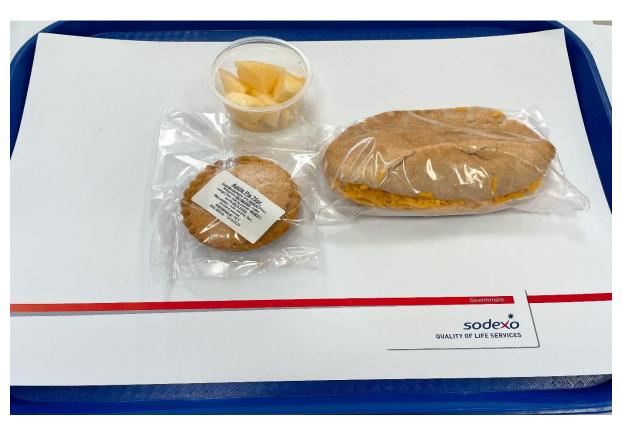

## W2 THURDAY TUNA AND BEANS SALAD POT, APPLE PIE, FRUIT POT

W2 THURDAY CHEESY COLESLOW WITH PITTA, APPLE PIE, FRUIT POT

W2 THURDAY CHEESY COLESLOW WITH PITTA, APPLE PIE, FRUIT POT

<u>Pitta cheese coleslaw:</u> **SOYBEAN** oil, water, **EGG YOLK**, **MUSTARD**, sugar, modified starch, salt, vinegar, lemon juice, guar gum, xanthan gum, calcium disodium **EDTA**, sorbic acid, Pasteurized cow's **MILK**, Lactic Acid culture, salt and coagulant.