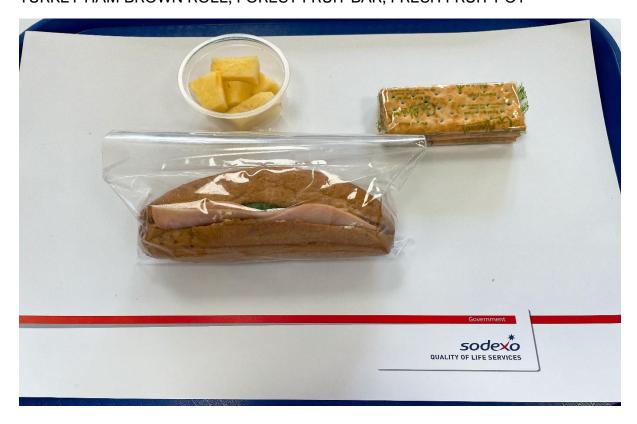

## TURKEY HAM BROWN ROLL, FOREST FRUIT BAR, FRESH FRUIT POT

Brown Roll Turkey Ham: vegetable oils, vegetable fats, water, emulsifiers: lecithin, mono and diglycerides of fatty acids, citric acid esters of mono and diglycerides, salt, potassium sorbate, flavouring (MILK), b-carotene, vitamins A & D, bread mix (WHEAT, GLUTEN, SOYA, RYE, OAT), palm oil, yeast, improver, enzymes, turkey meat, potato starch, sugar, MILK protein, carrageenan, spices, (polyphosphates), acidity regulators (sodium erythorbate, sodium citrate), flavour enhancer (monosodium glutamate), preservatives (nitrite and nitrate sodium).

Forest Fruit Bar: WHEAT flour, dried grapes, (sultanas, and currants in varying proportions), forest fruit flavouring filling, (bulking agent (maltitol syrup), humectant (glycerine), (citric acid, sodium citrates), gelling agent (pectin), blackberry puree, raspberry puree concentrate, strawberry puree concentrate, natural flavouring, sugar, vegetable oil (sunflower), maltodextrin, dietary fibre (inulin), MILK solids, rice flour, (sodium bicarbonate, disodium diphosphate, ammonium bicarbonate), glucose syrup, natural flavourings, SOYA.