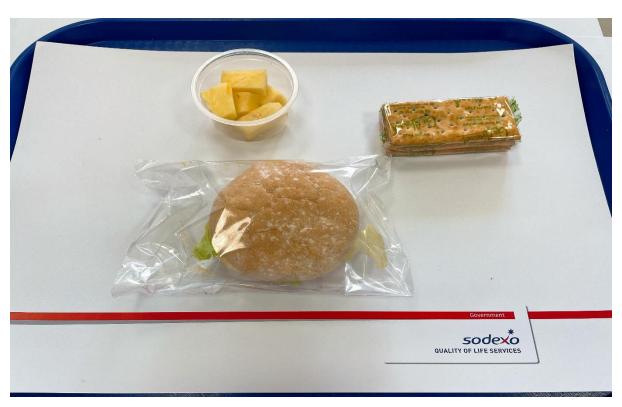

## EGG LIGHT MAYO AND LETTUCE BAP, FOREST FRUIT BAR, FRESH FRUIT POT

<u>Bap Egg and light mayo:</u> **EGGS, SOYBEAN** oil, water, **EGG YOLK**, **MUSTARD**, sugar, modified starch, salt, vinegar, lemon juice, guar gum, xanthan gum, calcium disodium **EDTA**, sorbic acid, **WHEAT** Flour (with Calcium, Iron, Niacin, Thiamine), Sugar, Yeast, Vegetable Oils (Palm, Rapeseed), Emulsifiers (E472e, E471), (E282), Flour Treatment Agent (E300).

<u>Forest Fruit Bar:</u> **WHEAT** flour, dried grapes, (sultanas, and currants in varying proportions), forest fruit flavouring filling, (bulking agent (maltitol syrup), humectant (glycerine), (citric acid, sodium citrates), gelling agent (pectin), blackberry puree, raspberry puree concentrate, strawberry puree concentrate, natural flavouring, sugar, vegetable oil (sunflower), maltodextrin, dietary fibre (inulin), **MILK** solids, rice flour,(sodium bicarbonate, disodium diphosphate, ammonium bicarbonate), glucose syrup, natural flavourings, **SOYA**.