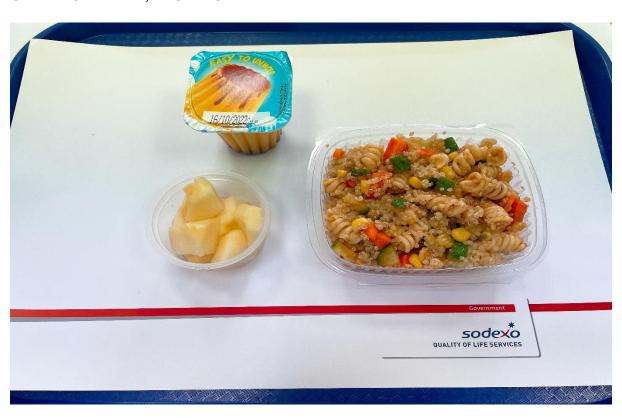

CREAM CARAMEL: Semi-skimmed **MILK**, sugar, caramel aromatic (sugar, water), modified starch of potato, aroma, pectin, xanthan gum. **EGGS** fresh from hens raised on the ground.

W3 FRIDAY
PASTA SALAD WITH TOMATO SAUCE VEGETABLES AND QUINOA
CREAM CARAMEL, FRUIT POT

<u>Pasta Salad pot</u>: **DURUM WHEAT SEMOLINA,** water. Extra virgin olive oil. Salt. Quinoa white. sweetcorn.

CREAM CARAMEL: Semi-skimmed **MILK**, sugar, caramel aromatic (sugar, water), modified starch of potato, aroma, pectin's, xanthan gum. **EGGS** fresh from hens raised on the ground.