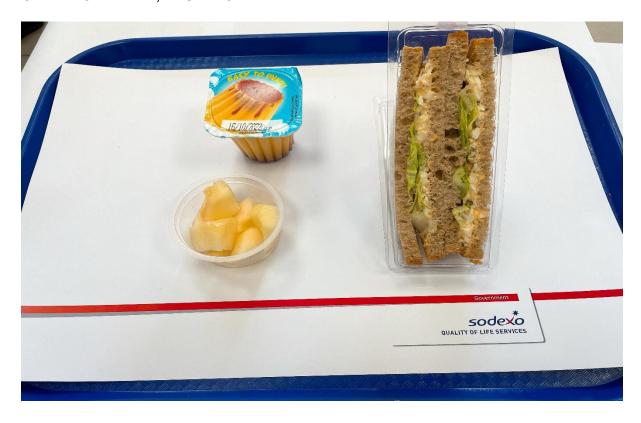

W3 FRIDAY
SANDWICH EGG AND HERB LIGHT MAYONNAISE
CREAM CARAMEL, FRUIT POT

W3 FRIDAY
PASTA SALAD WITH TOMATO SAUCE VEGETABLES AND QUINOA
CREAM CARAMEL, FRUIT POT

W3 FRIDAY
SANDWICH EGG AND HERB LIGHT MAYONNAISE
CREAM CARAMEL, FRUIT POT

Sandwich Egg light Mayo: SOYBEAN oil, water, EGG YOLK, MUSTARD, sugar, modified starch, salt, vinegar, lemon juice, guar gum, xanthan gum, calcium disodium EDTA, sorbic acid. EGGS, WHEAT FLOUR, MALT flour), GLUTEN, ascorbic acid, vegetable oil (sunflower oil), yeast, BARLEY, preservative calcium propionate, emulsifiers: single and diglycerides of fatty acids(E471) and E472e and mono - and diacetyl tartaric acid ester, dextrose, LACTOSE.

CREAM CARAMEL: Semi-skimmed **MILK**, sugar, caramel aromatic (sugar, water), modified starch of potato, aroma, pectin, xanthan gum. **EGGS** fresh from hens raised on the ground.

W3 FRIDAY
PASTA SALAD WITH TOMATO SAUCE VEGETABLES AND QUINOA
CREAM CARAMEL, FRUIT POT