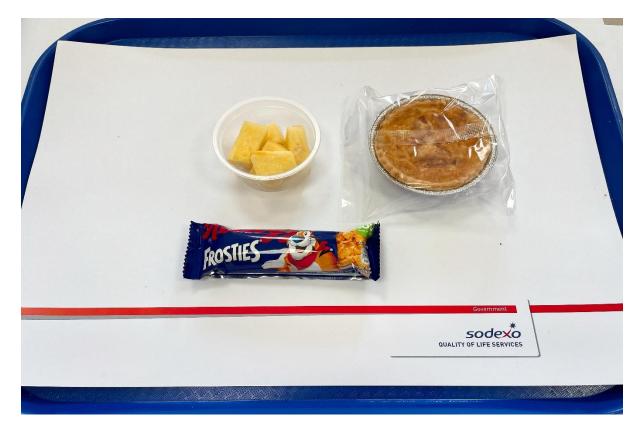

## W3 THURSDAY QUICHE BACON AND GARDEN PEAS, CEREAL BAR, FRUIT POT

## W3 THURSDAY QUICHE BACON AND GARDEN PEAS, CEREAL BAR, FRUIT POT

<u>QUICHE BACON</u>: Flour (WHEAT), shortening, EGG, baking powder, salt, water, CREAM, (MILK), corn flour (SOYA), bacon, peas, edam cheese (MILK).

CEREAL BAR: Toasted maize cereal (Maize, sugar, **BARLEY** malt, salt, niacin, iron, vitamin B6, B2 (riboflavin), vitamin B1 (thiamine), folic acid, vitamin D, vitamin B12), sweetened condensed skimmed **MILK.** glucose syrup, vegetable oils (palm, palm kernel, coconut) in varying proportions, invert sugar syrup, starch, sugar, fructose, humectants (glycerol, sorbitol), oligofructose, calcium carbonate, antioxidants (ascorbic palmitate, alpha tocopherol), emulsifier (**SOY** lecithin).