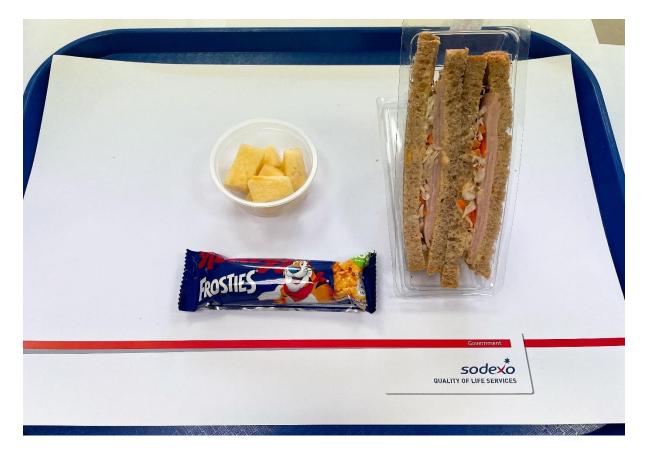

## W3 THURSDAY TURKEY HAM WITH HUMMOUS COLESLOW SANDWICH CEREAL BAR, FRUIT POT

## W3 THURSDAY TURKEY HAM WITH HUMMOUS COLESLOW SANDWICH CEREAL BAR, FRUIT POT

<u>Sandwich Turkey Ham:</u> potato starch, salt, sugar, **MILK** protein, carrageenan, spices, (polyphosphates), (sodium erythorbate, sodium citrate), (monosodium glutamate), preservatives (nitrite and nitrate sodium). **WHEAT FLOUR**, water, **MALT**, **GLUTEN**, ascorbic acid, vegetable oil (sunflower oil), salt, yeast, **BARLEY**, calcium propionate, emulsifiers: single and diglycerides of fatty acids(E471) and E472e and mono - and diacetyl tartaric acid ester, dextrose, **LACTOSE**, chickpeas, water, unprocessed tahini, **SESAME SEEDS**, (titanium dioxide)), sunflower oil, (citric acid), (guar gum, xanthan gum), spices, (sorbic acid).

CEREAL BAR: Toasted maize cereal (Maize, sugar, **BARLEY** malt, salt, niacin, iron, vitamin B6, B2 (riboflavin), vitamin B1 (thiamine), folic acid, vitamin D, vitamin B12), sweetened condensed skimmed **MILK.** glucose syrup, vegetable oils (palm, palm kernel, coconut) in varying proportions, invert sugar syrup, starch, sugar, fructose, humectants (glycerol, sorbitol), oligofructose, calcium carbonate, antioxidants (ascorbic palmitate, alpha tocopherol), emulsifier (**SOY** lecithin).